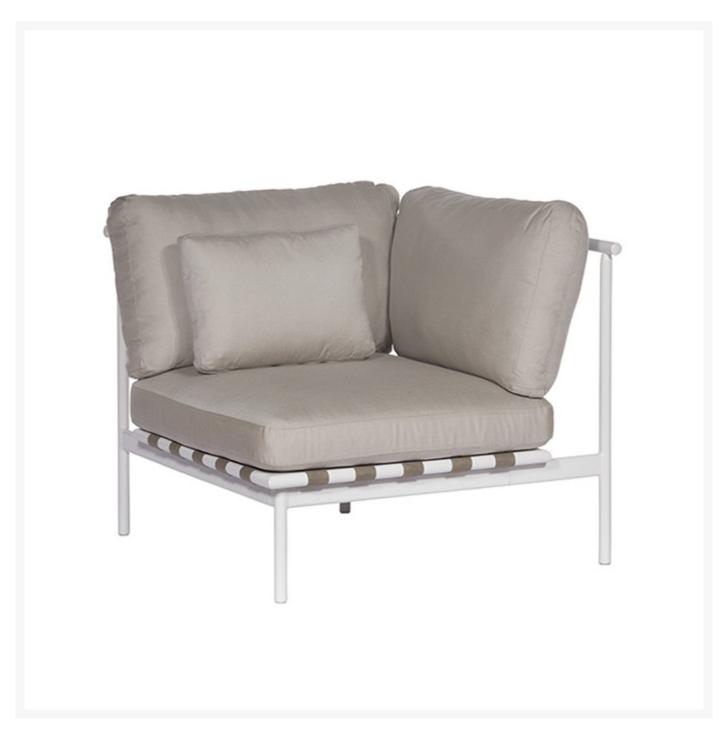

## Barlow Tyrie Around Deep Seating Seat - Single Aluminum Right Arm

BTY-1AROMD1ZA

Inspired by designers Nathalie de Leval and Andrew Jones, the Around Deep Seating Collection offers refined

powder-coated frames combined with gently curved teak and aluminum arms and well-crafted cushions for superior comfort. The modular deep seating is designed to offer numerous configurations to suit each need.

- Includes: 1 Deep seating seat (Single aluminum right arm)
- Powder coated aluminum frame available in either White or Forge Gray
- Quality materials
- Designers: Nathalie de Leval and Andrew Jones
- 35"L x 35"W x 28"H; SH 18"; AH 28"; 40 lbs