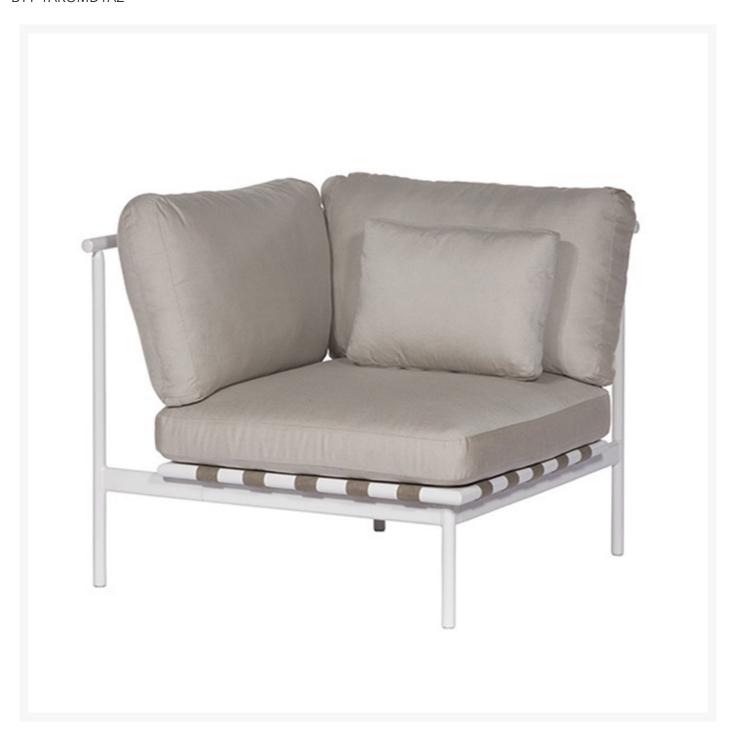

## Barlow Tyrie Around Deep Seating Seat - Single Aluminum Left Arm

BTY-1AROMD1AZ

Inspired by designers Nathalie de Leval and Andrew Jones, the Around Deep Seating Collection offers refined

powder-coated frames combined with gently curved teak and aluminum arms and well-crafted cushions for superior comfort. The modular deep seating is designed to offer numerous configurations to suit each need.

- Includes: 1 Deep seating seat (Single aluminum left arm)
- Powder coated aluminum frame available in either White or Forge Gray
- Quality materials
- Designers: Nathalie de Leval and Andrew Jones
- 35"L x 35"W x 28"H; SH 18"; AH 28"; 40 lbs