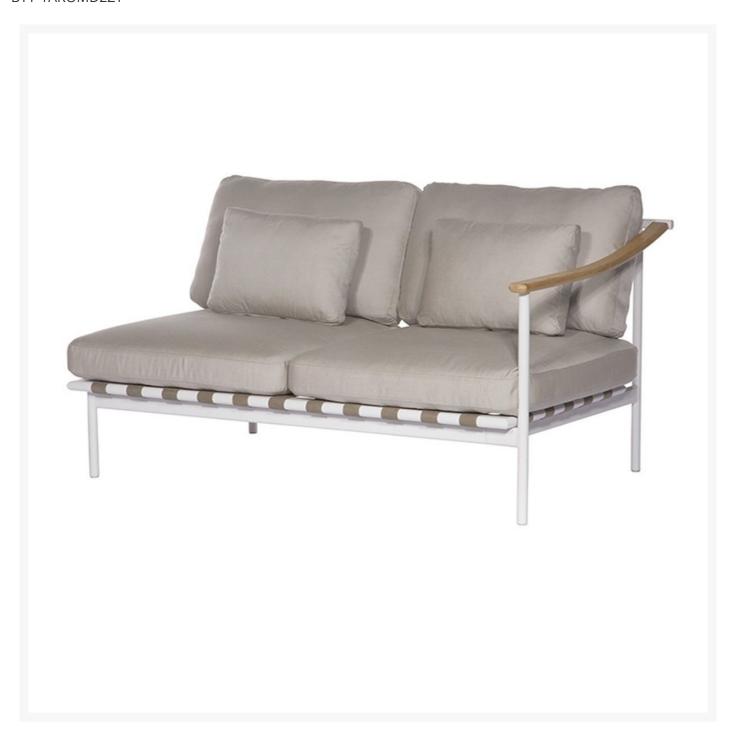

## Barlow Tyrie Around Deep Seating Seat - Double Teak Right Arm

BTY-1AROMD2ZT

Inspired by designers Nathalie de Leval and Andrew Jones, the Around Deep Seating Collection offers refined

powder-coated frames combined with gently curved teak and aluminum arms and well-crafted cushions for superior comfort. The modular deep seating is designed to offer numerous configurations to suit each need.

- Includes: 1 Deep seating seat (double Teak right arm)
- Powder coated aluminum frame available in either White or Forge Gray
- Quality materials
- Designers: Nathalie de Leval and Andrew Jones
- 35"L x 57"W x 28"H; SH 18"; AH 24"; 55 lbs