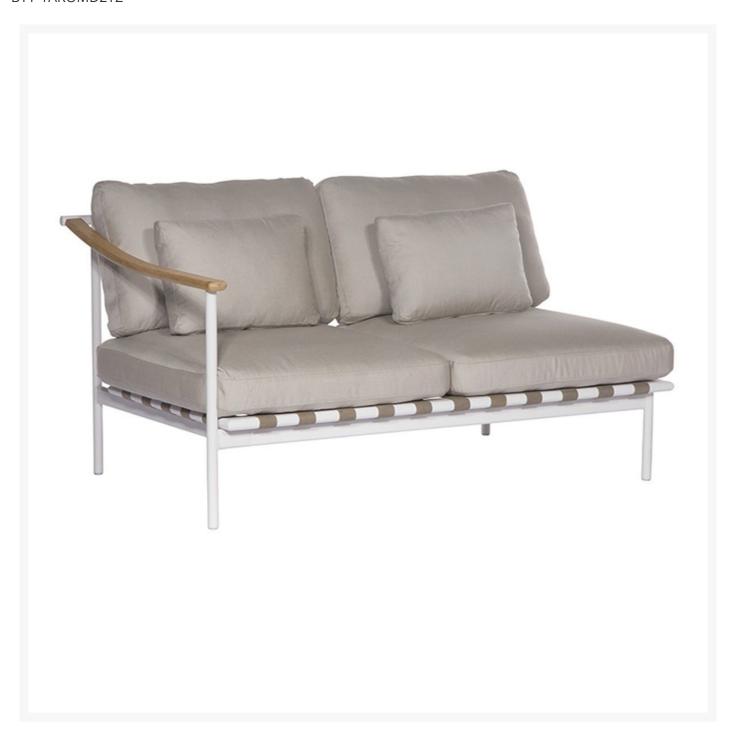

## Barlow Tyrie Around Deep Seating Seat - Double Teak Left Arm

BTY-1AROMD2TZ

Inspired by designers Nathalie de Leval and Andrew Jones, the Around Deep Seating Collection offers refined

powder-coated frames combined with gently curved teak and aluminum arms and well-crafted cushions for superior comfort. The modular deep seating is designed to offer numerous configurations to suit each need.

- Includes: 1 Deep seating seat (double teak left arm)
- Powder coated aluminum frame available in either White or Forge Gray
- Quality materials
- Designers: Nathalie de Leval and Andrew Jones
- 35"L x 57"W x 28"H; SH 18"; AH 24"; 55 lbs