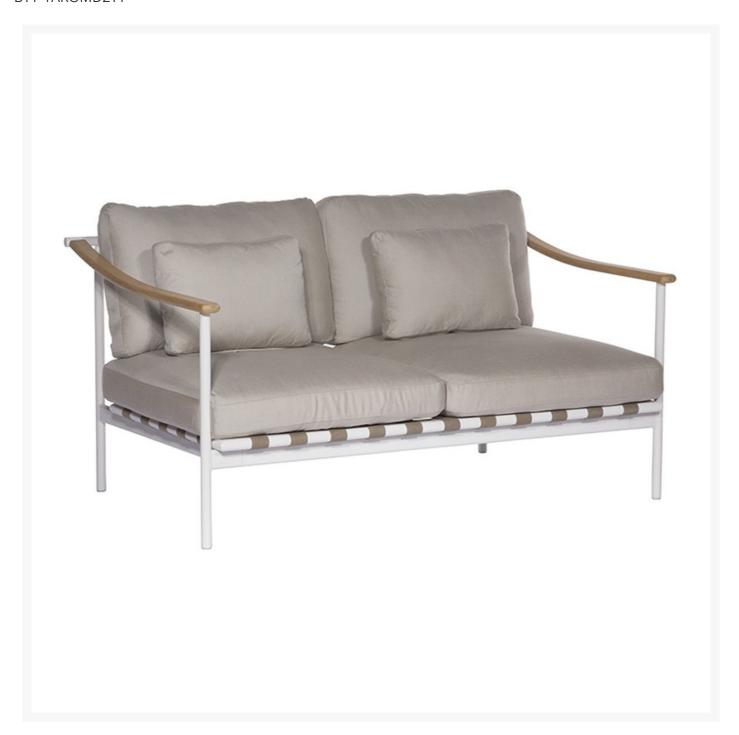

## Barlow Tyrie Around Deep Seating Seat - Double Teak Arms

BTY-1AROMD2TT

Inspired by designers Nathalie de Leval and Andrew Jones, the Around Deep Seating Collection offers refined

powder-coated frames combined with gently curved teak and aluminum arms and well-crafted cushions for superior comfort. The modular deep seating is designed to offer numerous configurations to suit each need.

- Includes: 1 Deep seating seat (Double teak arms)
- Powder coated aluminum frame available in either White or Forge Gray
- Quality materials
- Designers: Nathalie de Leval and Andrew Jones
- 35"L x 59"W x 28"H; SH 18"; AH 24"; 66 lbs