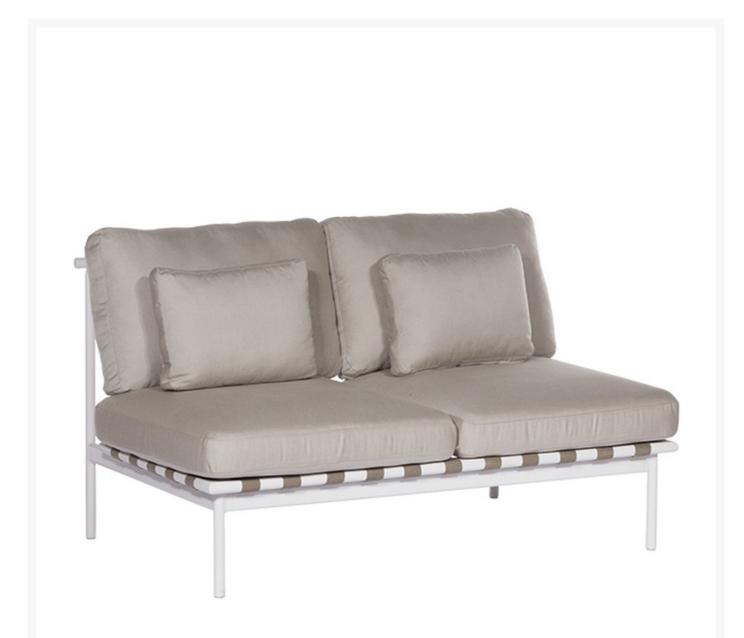

## Barlow Tyrie Around Deep Seating Seat - Double No Arms

BTY-1AROMD2ZZ

Inspired by designers Nathalie de Leval and Andrew Jones, the Around Deep Seating Collection offers refined

powder-coated frames combined with gently curved teak and aluminum arms and well-crafted cushions for superior comfort. The modular deep seating is designed to offer numerous configurations to suit each need.

- Includes: 1 Deep seating seat (Double no arms)
- Powder coated aluminum frame available in either White or Forge Gray
- Quality materials
- Designers: Nathalie de Leval and Andrew Jones
- 35"L x 55"W x 28"H; SH 18"; 53 lbs