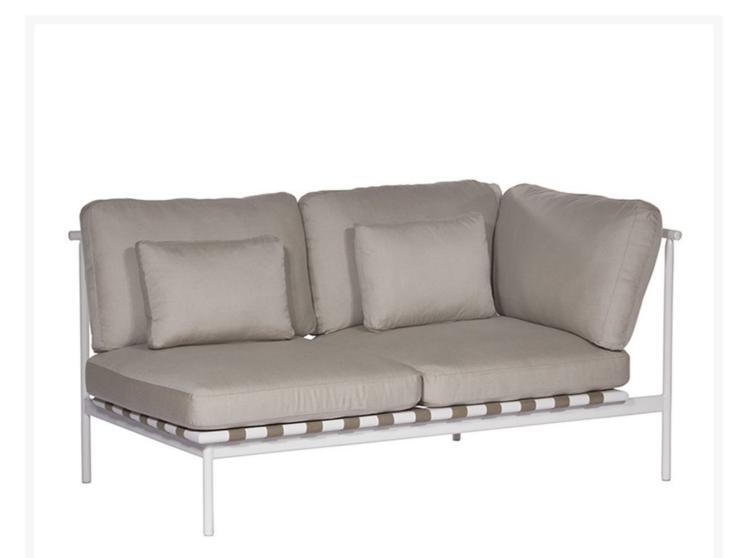

## Barlow Tyrie Around Deep Seating Seat - Double Aluminum Right Arm

BTY-1AROMD2ZA

Inspired by designers Nathalie de Leval and Andrew Jones, the Around Deep Seating Collection offers refined

powder-coated frames combined with gently curved teak and aluminum arms and well-crafted cushions for superior comfort. The modular deep seating is designed to offer numerous configurations to suit each need.

- Includes: 1 Deep seating seat (Double aluminum right arm)
- Powder coated aluminum frame available in either White or Forge Gray
- Quality materials
- Designers: Nathalie de Leval and Andrew Jones
- 35"L x 62"W x 28"H; SH 18"; AH 28"; 62 lbs