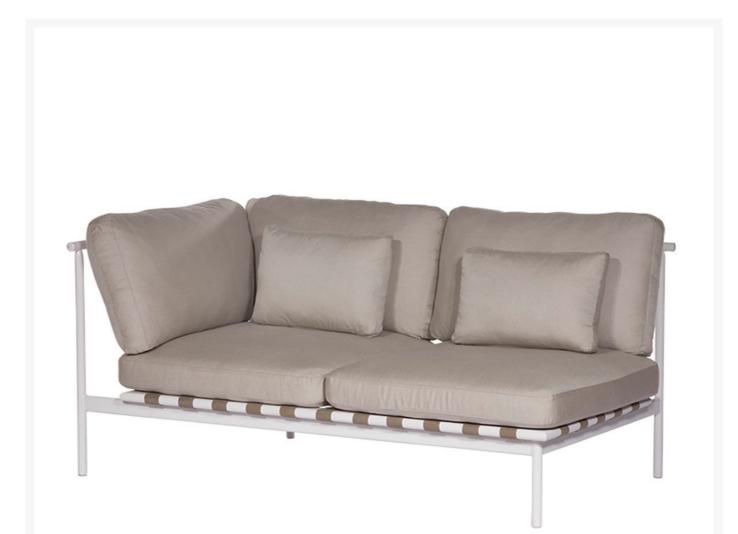

## Barlow Tyrie Around Deep Seating Seat - Double Aluminum Left Arm

BTY-1AROMD2AZ

Inspired by designers Nathalie de Leval and Andrew Jones, the Around Deep Seating Collection offers refined

powder-coated frames combined with gently curved teak and aluminum arms and well-crafted cushions for superior comfort. The modular deep seating is designed to offer numerous configurations to suit each need.

- Includes: 1 Deep seating seat (Double aluminum left arm)
- Powder coated aluminum frame available in either White or Forge Gray
- Quality materials
- Designers: Nathalie de Leval and Andrew Jones
- 35"L x 62"W x 28"H; SH 18"; AH 28"; 62 lbs