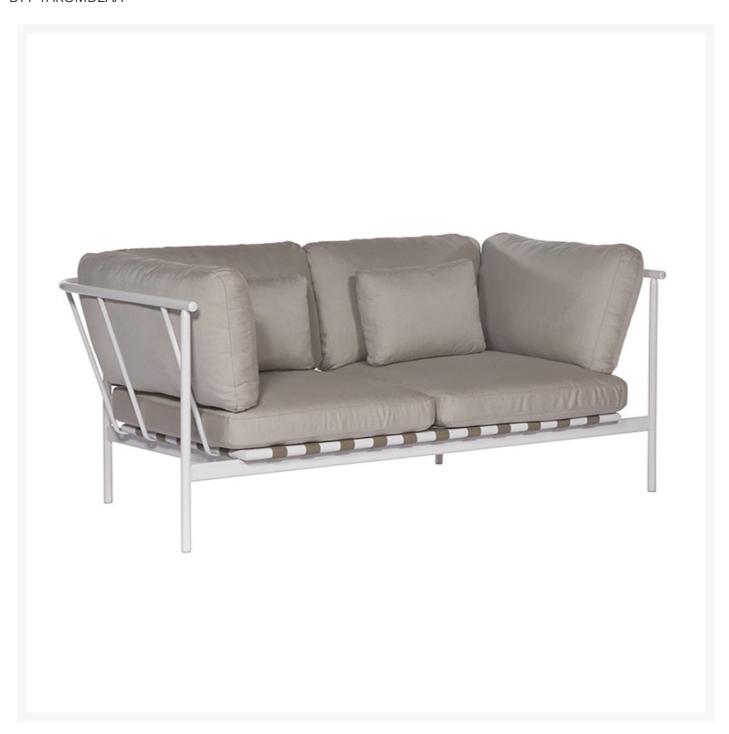

## Barlow Tyrie Around Deep Seating Seat - Double Aluminum Arms

BTY-1AROMD2AA

Inspired by designers Nathalie de Leval and Andrew Jones, the Around Deep Seating Collection offers refined

powder-coated frames combined with gently curved teak and aluminum arms and well-crafted cushions for superior comfort. The modular deep seating is designed to offer numerous configurations to suit each need.

- Includes: 1 Deep seating seat (Double aluminum arms)
- Powder coated aluminum frame available in either White or Forge Gray
- Quality materials
- Designers: Nathalie de Leval and Andrew Jones
- 35"L x 70"W x 28"H; SH 18"; AH 28"; 79 lbs