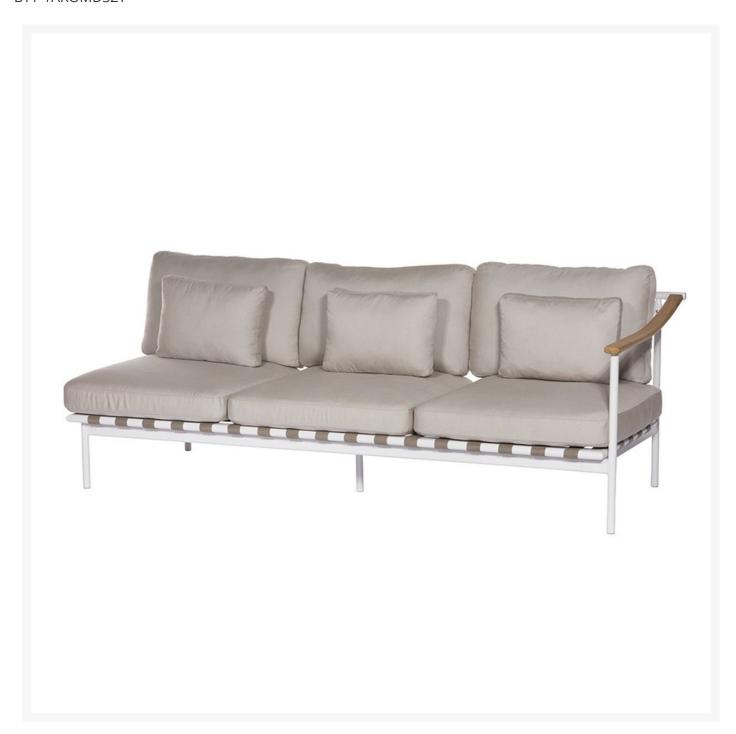

## Barlow Tyrie Around Deep Seating Seat- Triple Teak Right Arm

BTY-1AROMD3ZT

Inspired by designers Nathalie de Leval and Andrew Jones, the Around Deep Seating Collection offers refined

powder-coated frames combined with gently curved teak and aluminum arms and well-crafted cushions for superior comfort. The modular deep seating is designed to offer numerous configurations to suit each need.

- Includes: 1 Deep seating seat (Triple Teak right arm)
- Powder coated aluminum frame available in either White or Forge Gray
- Quality materials
- Designers: Nathalie de Leval and Andrew Jones
- 35"L x 85"W x 28"H; SH 18" AH 24"; 73 lbs