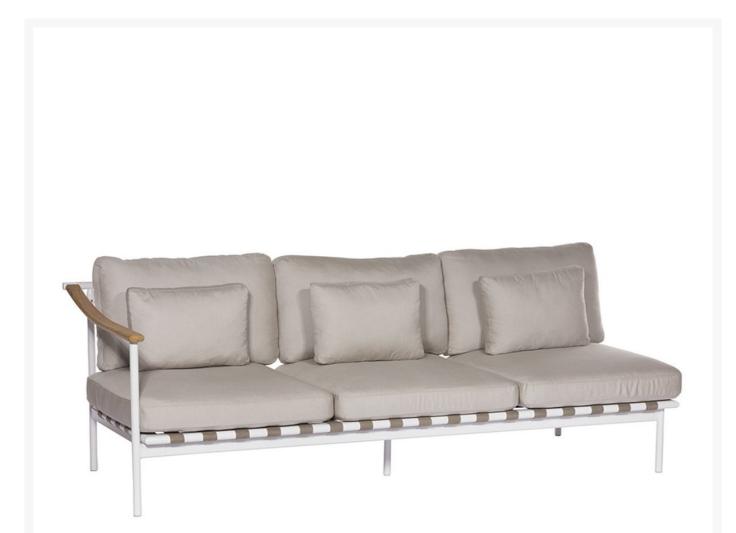

## Barlow Tyrie Around Deep Seating Seat- Triple Teak Left Arm

BTY-1AROMD3TZ

Inspired by designers Nathalie de Leval and Andrew Jones, the Around Deep Seating Collection offers refined

powder-coated frames combined with gently curved teak and aluminum arms and well-crafted cushions for superior comfort. The modular deep seating is designed to offer numerous configurations to suit each need.

- Includes: 1 Deep seating seat (Triple Teak left arm)
- Powder coated aluminum frame available in either White or Forge Gray
- Quality materials
- Designers: Nathalie de Leval and Andrew Jones
- 35"L x 85"W x 28"H; SH 18" AH 24"; 73 lbs