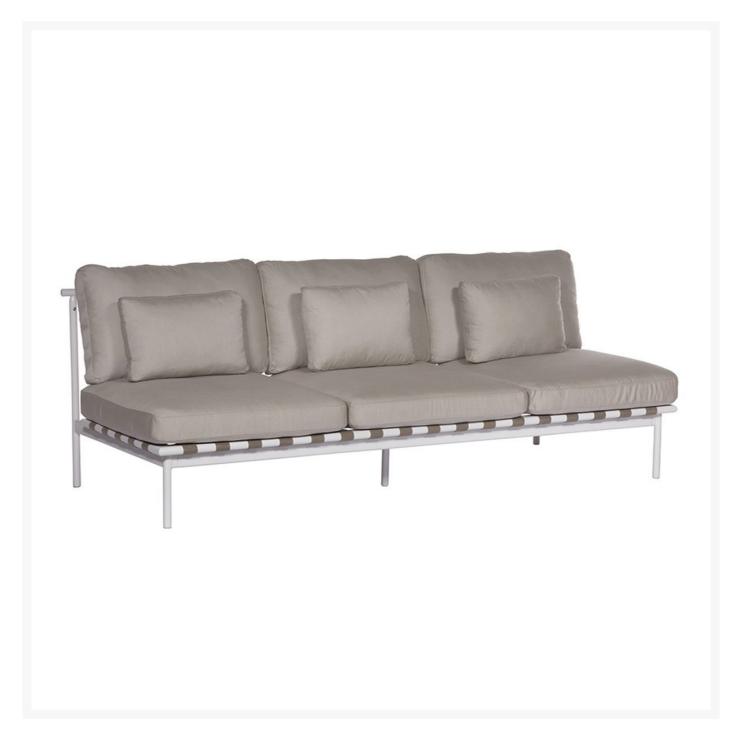

## Barlow Tyrie Around Deep Seating Seat- Triple No Arm

BTY-1AROMD3ZZ

Inspired by designers Nathalie de Leval and Andrew Jones, the Around Deep Seating Collection offers refined

powder-coated frames combined with gently curved teak and aluminum arms and well-crafted cushions for superior comfort. The modular deep seating is designed to offer numerous configurations to suit each need.

- Includes: 1 Deep seating seat (Triple no arm)
- Powder coated aluminum frame available in either White or Forge Gray
- Quality materials
- Designers: Nathalie de Leval and Andrew Jones
- 35"L x 83"W x 28"H; SH 18"; 71 lbs