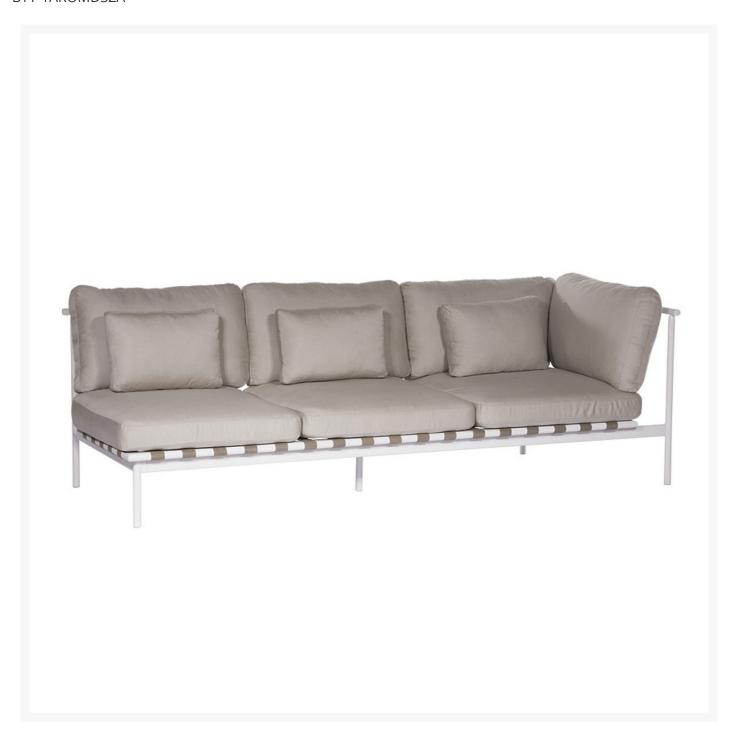

## Barlow Tyrie Around Deep Seating Seat- Triple Aluminum Right Arm

BTY-1AROMD3ZA

Inspired by designers Nathalie de Leval and Andrew Jones, the Around Deep Seating Collection offers refined

powder-coated frames combined with gently curved teak and aluminum arms and well-crafted cushions for superior comfort. The modular deep seating is designed to offer numerous configurations to suit each need.

- Includes: 1 Deep seating seat (Triple Aluminium right arm)
- Powder coated aluminum frame available in either White or Forge Gray
- Quality materials
- Designers: Nathalie de Leval and Andrew Jones
- 35"L x 90"W x 28"H; SH 18" AH 28"; 79 lbs