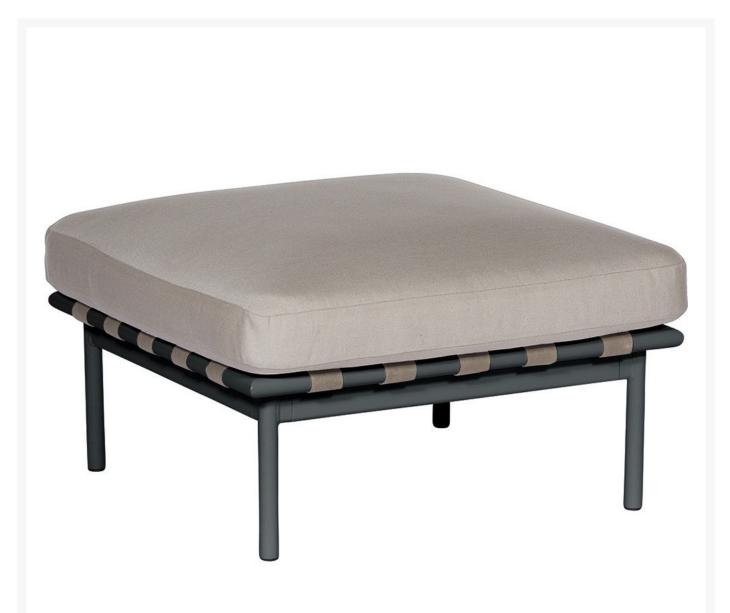

## Barlow Tyrie Around Deep Seating Ottoman

**BTY-1AROMDO** 

Inspired by designers Nathalie de Leval and Andrew Jones, the Around Deep Seating Collection offers refined

powder-coated frames combined with gently curved teak and aluminum arms and well-crafted cushions for superior comfort. The modular deep seating is designed to offer numerous configurations to suit each need.

- Includes: 1 ottoman
- Powder coated aluminum frame available in either White or Forge Gray
- Quality materials
- Traditional construction
- Designers: Nathalie de Leval and Andrew Jones
- Dimensions: 28"L x 28"W x 11"H; 22 lbs