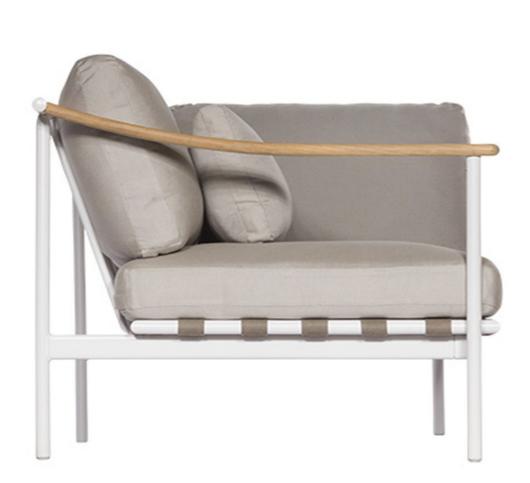

## Barlow Tyrie Around Deep Seating Armchair - Single Teak Left Arm / Aluminum Right Arm

BTY-1AROMD1TA

Inspired by designers Nathalie de Leval and Andrew Jones, the Around Deep Seating Collection offers refined powder-coated frames combined with gently curved teak and aluminum arms and well-crafted cushions for superior comfort. The modular deep seating is designed to offer numerous configurations to suit each need.

- Includes: 1 armchair
- Powder coated aluminum frame available in either White or Forge Gray
- Quality materials
- Traditional construction
- Designers: Nathalie de Leval and Andrew Jones
- 35"L x 37"W x 28"H; SH 18"; AH 28"; 44 lbs