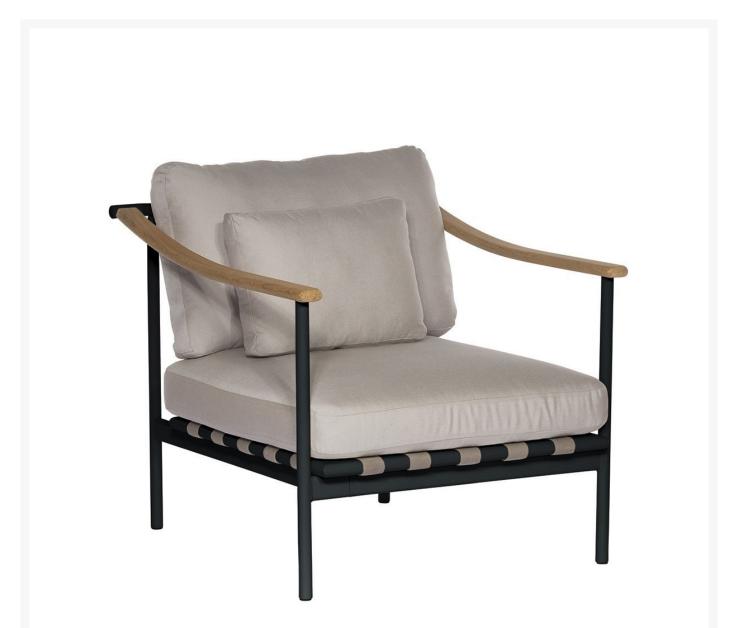

## Barlow Tyrie Around Deep Seating Armchair - Single Teak Arms

BTY-1AROMD1TT

Inspired by designers Nathalie de Leval and Andrew Jones, the Around Deep Seating Collection offers refined

powder-coated frames combined with gently curved teak and aluminum arms and well-crafted cushions for superior comfort. The modular deep seating is designed to offer numerous configurations to suit each need.

- Includes: 1 Deep seating armchair
- Powder coated aluminum frame available in either White or Forge Gray with teak arms
- Quality materials
- Designers: Nathalie de Leval and Andrew Jones
- 35"L x 31"W x 28"H; SH 18"; AH 24"; 37 lbs