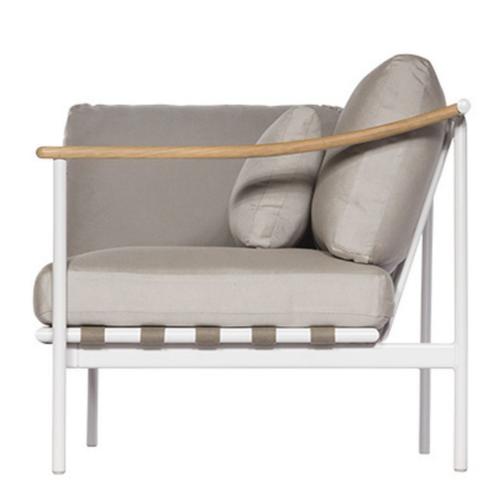

## Barlow Tyrie Around Deep Seating Armchair - Single Aluminum Left Arm / Teak Right Arm

BTY-1AROMD1AT

Inspired by designers Nathalie de Leval and Andrew Jones, the Around Deep Seating Collection offers refined powder-coated frames combined with gently curved teak and aluminum arms and well-crafted cushions for superior comfort. The modular deep seating is designed to offer numerous configurations to suit each need.

- Includes: 1 armchair
- Powder coated aluminum frame available in either White or Forge Gray
- Quality materials
- Traditional construction
- Designers: Nathalie de Leval and Andrew Jones
- 35"L x 37"W x 28"H; SH 18"; AH 28"; 44 lbs