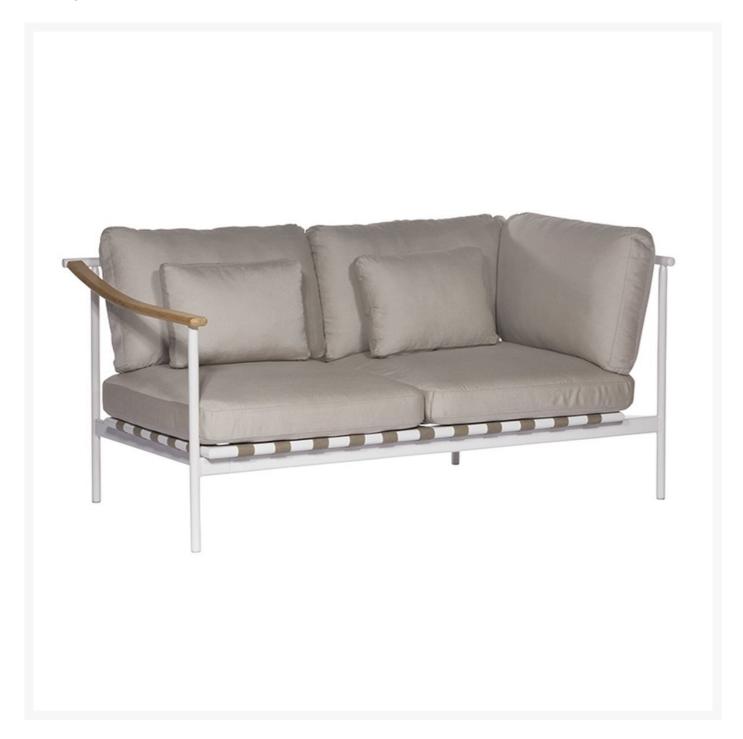

## Barlow Tyrie Around Deep Seating -Double Teak Left Arm / Aluminum Right Arm

BTY-1AROMD2TA

Inspired by designers Nathalie de Leval and Andrew Jones, the Around Deep Seating Collection offers refined powder-coated frames combined with gently curved teak and aluminum arms and well-crafted cushions for superior comfort. The modular deep seating is designed to offer numerous configurations to suit each need.

- Includes: 1 Seat (Double Teak left arm / Aluminum right arm)
- Powder coated aluminum frame available in either White or Forge Gray
- Quality materials
- Traditional construction
- Designers: Nathalie de Leval and Andrew Jones
- 35"L x 65"W x 28"H; SH 18"; AH 28"; 73 lbs