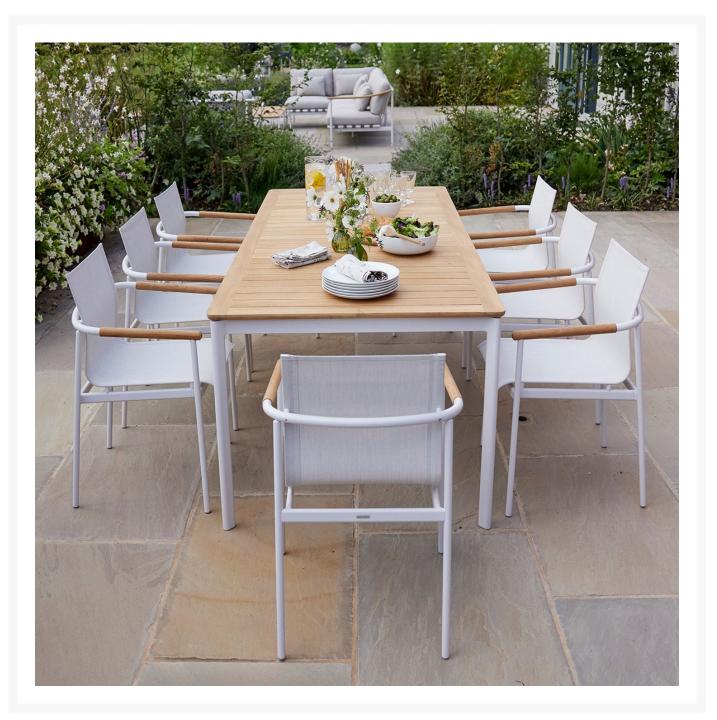

## Barlow Tyrie Around 9pc Dining Ensemble

BTY-ARD-9PC-DN-ENS

Inspired by designers Nathalie de Leval and Andrew Jones, the Around Dining Collection offers refined

powder-coated frames combined with gently curved teak and aluminum arms and well-crafted cushions for superior comfort. The modular deep seating is designed to offer numerous configurations to suit each need.

- Includes: 1 dining table and 8 armchairs
- Chair Material: White frame with teak armrests and Oyster sling
- Frame Color: White with solid teak tabletop
- Frame Material: Powder coated white aluminum
- Table seats 8
- Table comes with a 2 1/2" umbrella hole
- Dining Table Dimensions: 85"L x 39"W x 29"H; SH 18"; Clearance 26"; 68 lbs
- Dining Armchair Dimensions: 23"L x 22"W x 32"H; SH 18"; AH 25"; 11 lbs