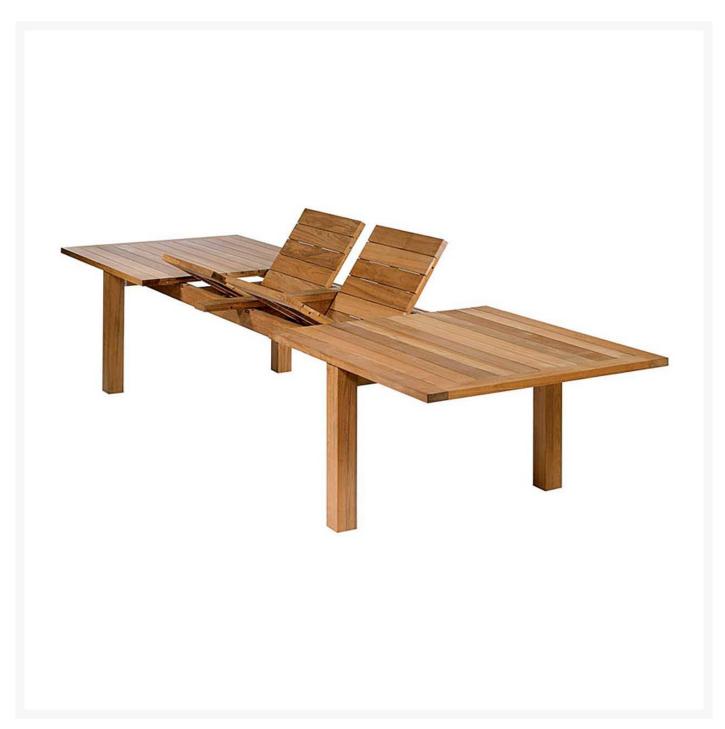

## Barlow Tyrie Apex Teak Extending Dining Table

BTY-2APX39

The Apex dining table is beautifully crafted from large sections of fine teak hardwood. It boasts a

contemporary, clean, and solid style. This table will seat up to fourteen when extended. It has two flipover butterfly leaves that are operated quickly and easily by one person.

• Includes: 1 extension table

• Material: Solid teak

• Contemporary and durable

• Seats up to 14

• Does not include an umbrella/parasol hole

• Requires pavilion or cantilever shading

• Dimensions: 106-154"L x 47"W x 29"H; Clearance: 24"; 276 lbs