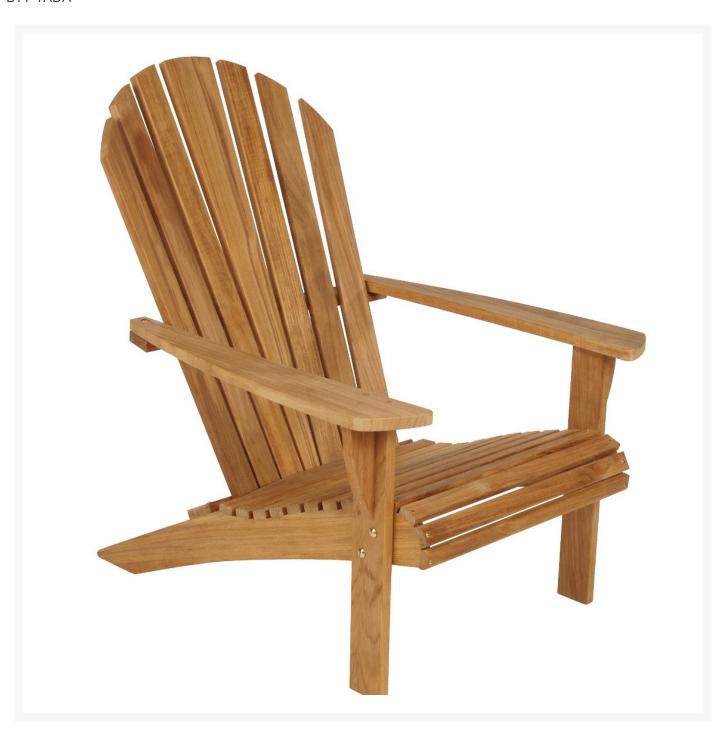

## Barlow Tyrie Adirondack Teak Armchair

BTY-1ADA

Originating deep in the Adirondack Mountains of New York State, this classic piece of furniture has become

America's most recognized outdoor chair. Deep, angled seat and high curved back that combine to produce an extremely comfortable chair. The combination of comfort and classic, rustic design had produced an armchair absolutely perfect for sitting and watching the world go by.

- Includes: 1 armchair
- Solid Teak
- Deep, angled seat
- Optional cushion available; pricing depends on fabric chosen
- Rustic design
- Some assembly required
- 38"L x 29 5/8"W x 37.5"H; SH 14"; AH 20"; 37 lbs