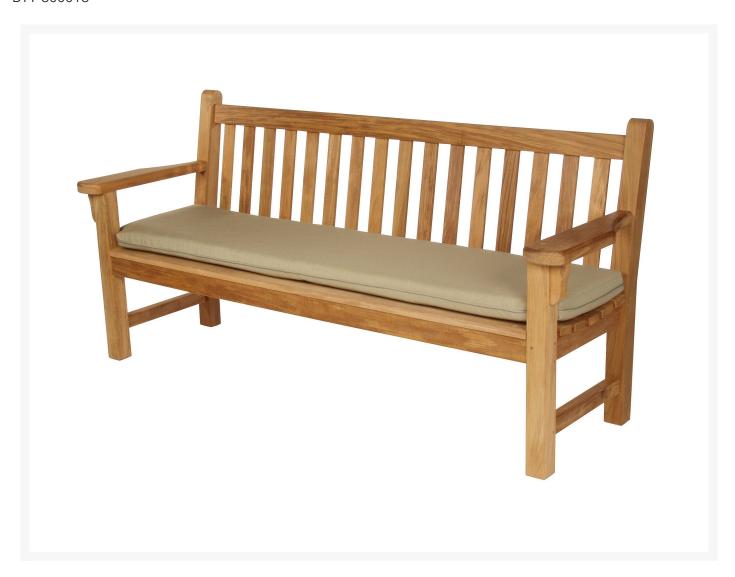

## Barlow Tyrie 6' Bench Seat Cushion

BTY-800018

Made for Barlow Tyrie 6' Bench. Cushions are made using a durable 100% dyed acrylic fiber that is very color fast in sunlight. A stain repellent is applied to the fabric and will withstand vigorous cleaning.

- Includes: 1 seat cushion
- Fits all 6' Glenham 1GL18 and London 1LO18 benches
- Grade A fabric is included in price; other fabric grades have an additional charge
- Cannot be cancelled or returned