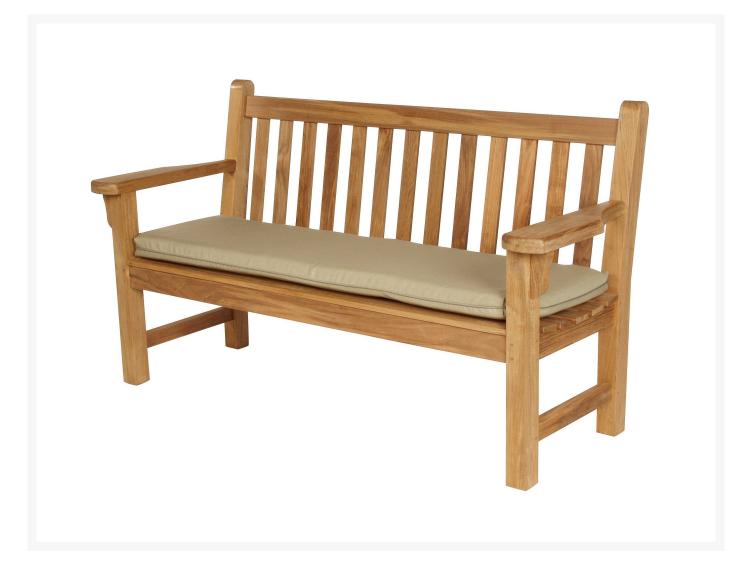

## Barlow Tyrie 5' Bench Cushion

BTY-800015

Made for Barlow Tyrie 5' Bench. Cushions are made using a durable 100% dyed acrylic fiber that is very color fast in sunlight. A stain repellent is applied to the fabric and will withstand vigorous cleaning.

- Includes: 1 cushion
- Fits 5' Felsted 1FE15, Glenham GL15, London 1LO15, Monaco 1MO15, 1MOSW15 Swing, and Waveney 1WA15 benches
- Grade A fabric is included in price; other fabric grades have an additional charge