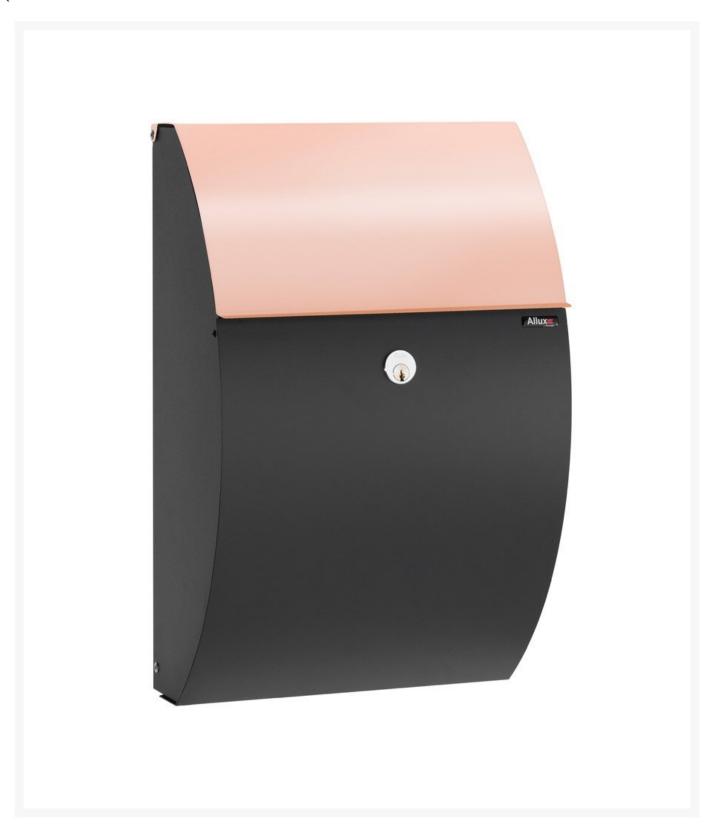

## Allux 7000 Copper Locking Mailbox

QUA-ALX-7000-BC

Allux 7000 is an elegant, well designed wall or post mount locking mailbox with a beautiful elliptical shape giving it a modern appearance. Mailbox is made of strong galvanized steel built to last with a trough black powder coat finish and a decorative Copper incoming mail flap. It features a roomy interior to hold numerous pieces of mail and a large locking front mail retrieval door for easy access. The mailbox has two separate compartments for letters or newspapers and comes with a heavy duty cam lock. Incoming mail slot dimensions: 11.5" x 1-1/8"