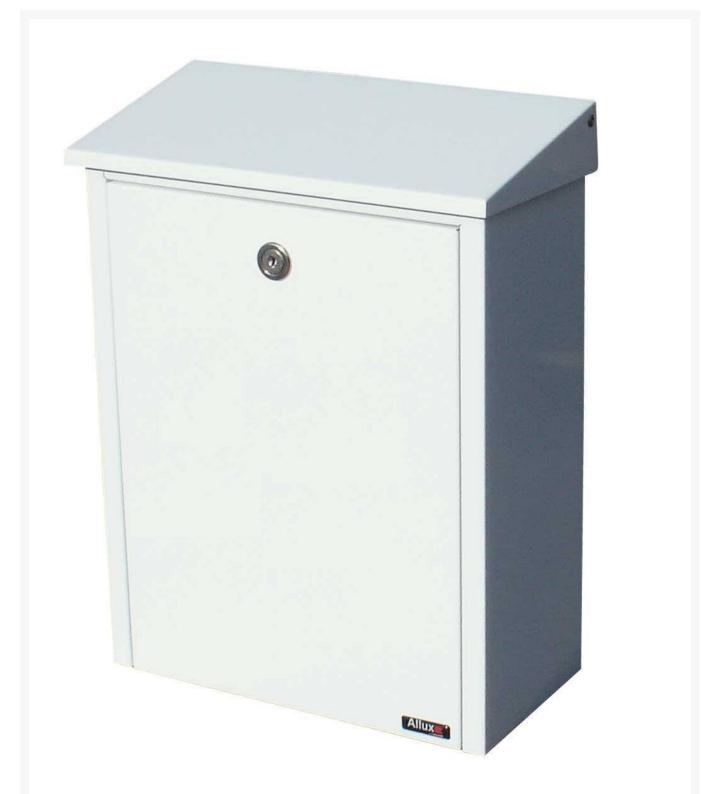

## Allux 200 Locking Mailbox - White

QUA-ALX-200-WH

The Allux 200 wall mount mailbox is a rich and roomy, top-loading locking mailbox. A top lid covers the 9-7/8" x 1-1/2" incoming mail slot. The mailbox also features a large front locking mail retrieval door. Steel construction with a tough powder coated finish. This mailbox can hold numerous pieces of mail and mount to a wall or post.

- Handcrafted from solid, heavy gauge stainless steel
- Incoming mail slot: 9-7/8L x 1-1/2H inches
- Also available in black, red, galvanized, and grey
- Front access door with key lock
- Easy installation
- Dimensions: 15.5L x 11W x 5.5D inches