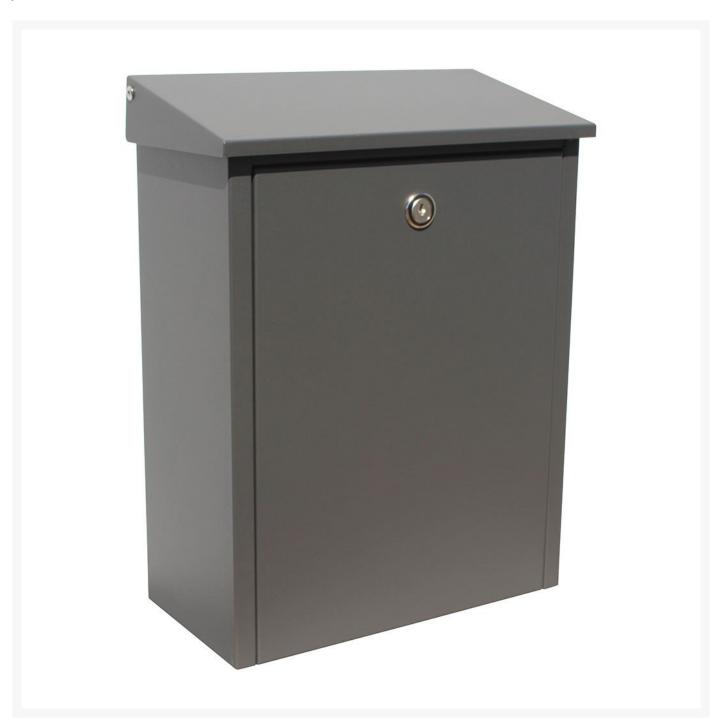

## Allux 200 Locking Mailbox - Gray

QUA-ALX-200-GY

The Allux 200 wall mount mailbox is a rich and roomy, top-loading locking mailbox. A top lid covers the 9-7/8" x 1-1/2" incoming mail slot. The mailbox also features a large front locking mail retrieval door. Steel construction with a tough powder coated finish. This mailbox can hold numerous pieces of mail and mount to a wall or post.

- Handcrafted from solid, heavy gauge stainless steel
- Incoming mail slot: 9-7/8L x 1-1/2H inches
- Also available in black, white, red, and galvanized finish
- Front access door with key lock
- Easy installation
- Dimensions: 15.5L x 11W x 5.5D inches