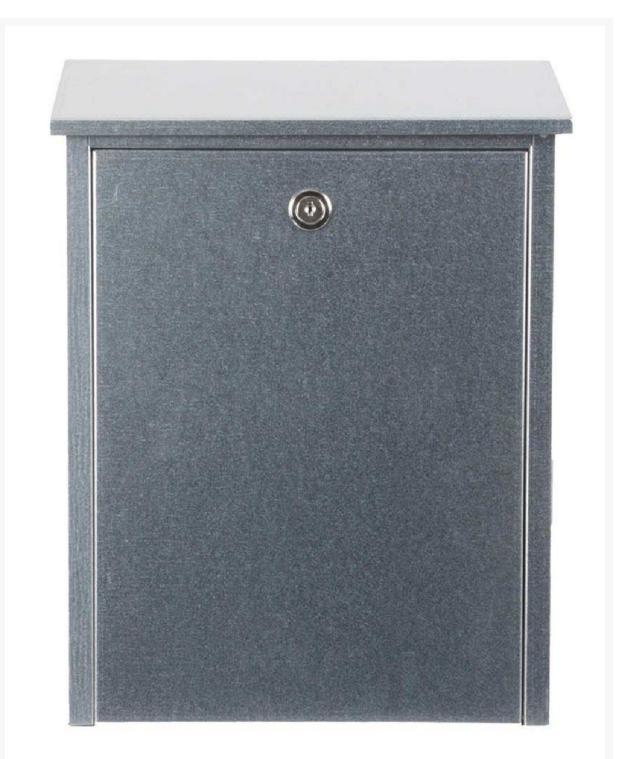

## Allux 200 Locking Mailbox -Galvanized

QUA-ALX-200-GAL

The Allux 200 wall mount mailbox is a rich and roomy, top-loading locking mailbox. A top lid covers the 9-7/8" x 1-1/2" incoming mail slot. The mailbox also features a large front locking mail retrieval door. Steel construction with a tough powder coated finish. This mailbox can hold numerous pieces of mail and mount to a wall or post.

- Handcrafted from solid, heavy gauge stainless steel
- Incoming mail slot: 9-7/8L x 1-1/2H inches
- Also available in black, white, red, and grey
- Front access door with key lock
- Easy installation
- Dimensions: 15.5L x 11W x 5.5D inches