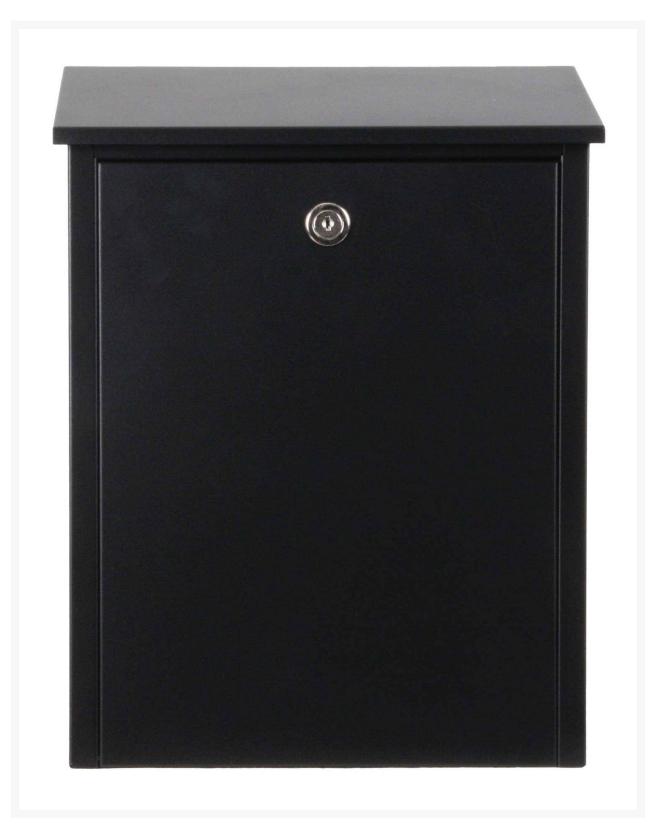

## Allux 200 Locking Mailbox

QUA-ALX-200-BK

The Allux 200 wall mount mailbox is a rich and roomy, top-loading locking mailbox. A top lid covers the 9-7/8" x 1-1/2" incoming mail slot. The mailbox also features a large front locking mail retrieval door. Steel construction with a tough powder coated finish. This mailbox can hold numerous pieces of mail and mount to a wall or post.

- Handcrafted from solid, heavy gauge stainless steel
- Incoming mail slot: 9-7/8L x 1-1/2H inches
- Also available in white, red, galvanized, and grey
- Front access door with key lock
- Easy installation
- Dimensions: 15.5L x 11W x 5.5D inches