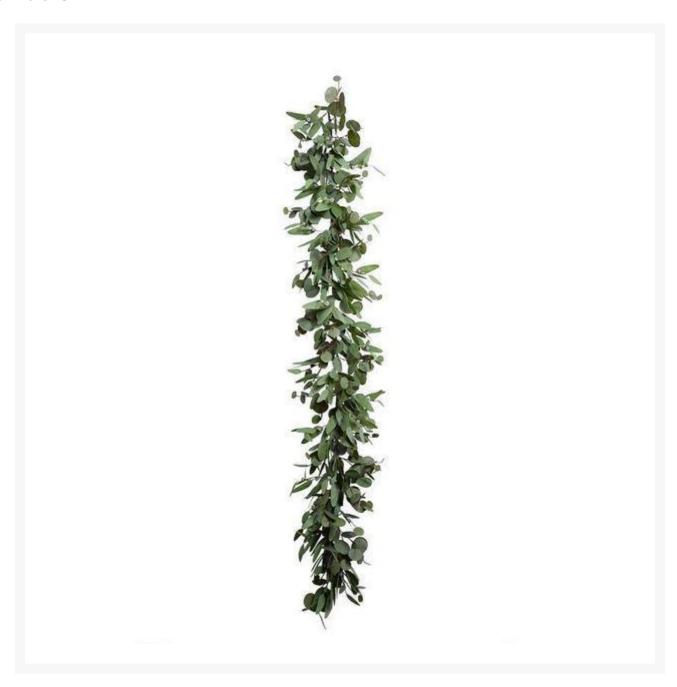

## 6 Foot Eucalyptus Leaf Garland

NGD-X0491GR

Use Faux-fresh eucalyptus garland to add character to your space. This 6 foot length of garland is loaded with long, oval, grayish-green leaves and small gray berries. Since Eucalyptus is not a traditional Holiday green, use this artificial botanical garland year-round to decorate doorways, arches, mantels, etc. Matching Wreath also available.