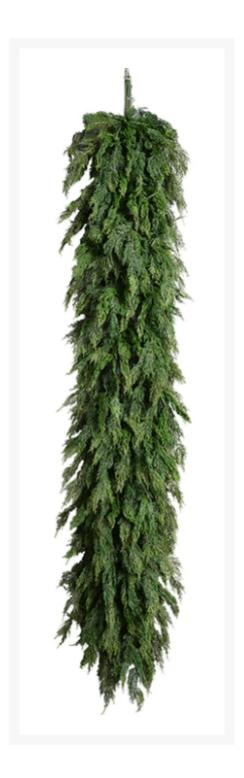

## 6' Red Cedar Garland Grand Luxe

NGD-3880GR

New Growth Designs' 6' Red Cedar Garland will stay full and healthy looking all through the holiday season. With draping cedar sprays it is perfect for holiday decorating. This garland is suitable for seasonal outdoor use, but should not be left in direct sunlight for extended periods of time. The 6' long garland, will be 12"

wide and 7" deep, after final shaping.

What started with a few small pieces is now an international business, with arrangements featured in some of the world's finest luxury stores, museums, and hotels, and sought after by today's best-known designers. Every Faux-Fresh™ arrangement is designed by Ed Glenn (White House designer) with meticulous attention to detail and hand-assembled in Greenville, North Carolina, by a team of designers dedicated to creating the most realistic botanical reproductions possible. Using only the finest materials available, each plant brings the beauty of the natural world indoors without the need for upkeep, maintenance, or replacement.