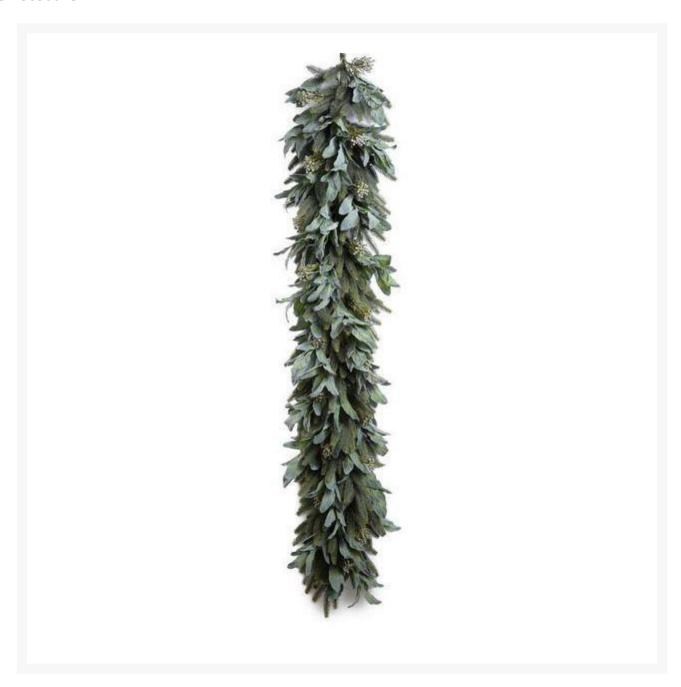

## 6' Lambs Ear Fir Garland

NGD-38306FG

This 6' long faux Holiday greenery garland is hand-assembled with silvery Lamb's Ear, Silver Brunia, and Fir. This interesting garland will add a unique touch to your Holiday decorations. Use this garland with Item# 38228GR Fraser Fir wreath. This garland is suitable for seasonal outdoor use, but should not be left in direct sunlight for extended periods of time The 6' long garland will be 16" wide and 6 inches deep, after final shaping.