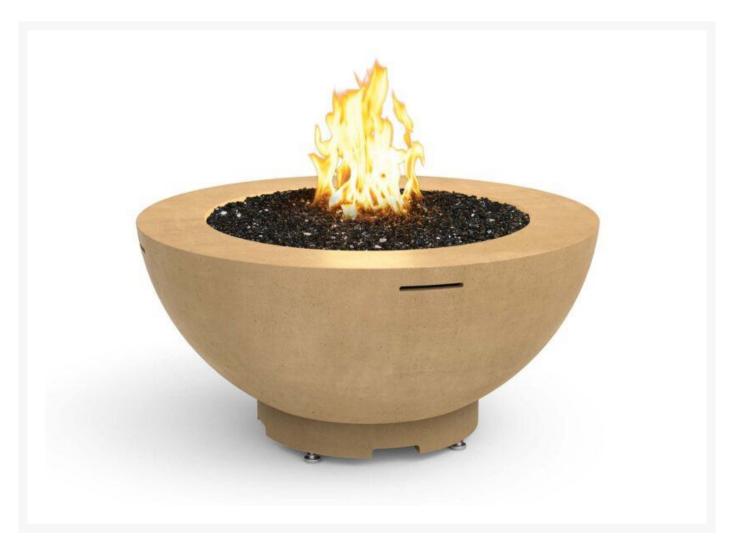

## 48" Fire Bowl

CGP-731

Fire Bowls are the trend right now because of their simple, contemporary design and versatility of uses. The Fire Bowls have a riser at the bottom to elevate them slightly off the ground. They are handcrafted from glass fiber reinforced concrete.

- Made from durable fiberglass reinforced concrete
- Recommended: 70 lbs fire glass in addition to the included lava granules
- Choose from natural gas or propane
- Optional 120V Bluetooth FyreStarter Ignition available; on/off remote control
- 16" stainless steel star burner
- BTU's: 65,000 (NG) / 65,000 (LP); 140,000 (FyreStarter)
- Dimensions: 48" diameter x 22"H; 250 lbs
- Made in the United States