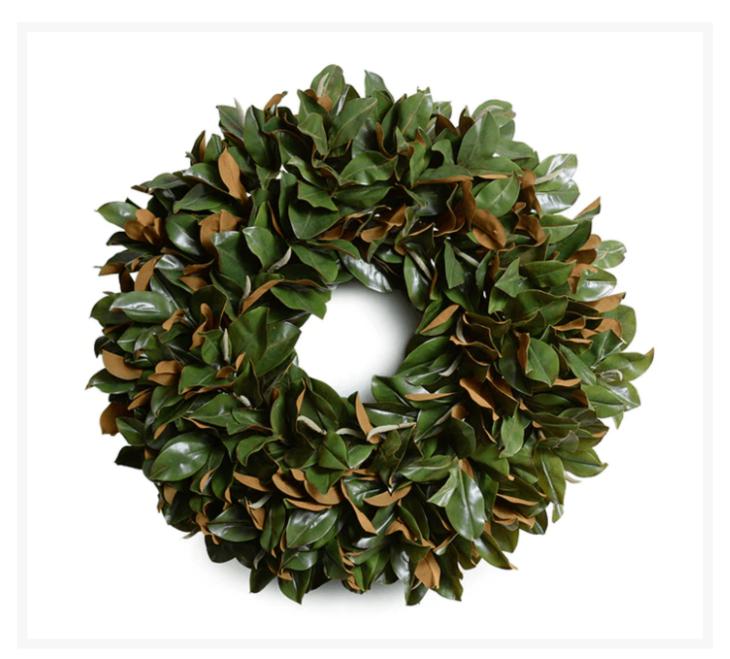

## 36 in. Magnolia Leaf Hand-built Wreath, Grand Luxe

NGD-3830GR

This large, lush green wreath of Magnolia leaves is versatile and realistic. A part of New Growth Designs' Faux Fresh collection, these lifelike leaves are carefully arranged by hand in the same durable manner a florist would use to arrange fresh cut branches. Each leaf has a waxy gloss finish on the top and a golden suede finish on the underside for a real Magnolia look and feel. Using only the finest materials available, each plant brings the beauty of the natural world indoors without the need for upkeep, maintenance, or replacement.

- High-quality alternatives to live, potted plants
- Each durable leaf has a glossy green finish and a flocked golden brown backing.
- For indoor use
- 476 leaves
- Dimensions: 36" diameter x 10" deep; 16 lbs
- 9-10" center opening
- Made to order; this item is not returnable.