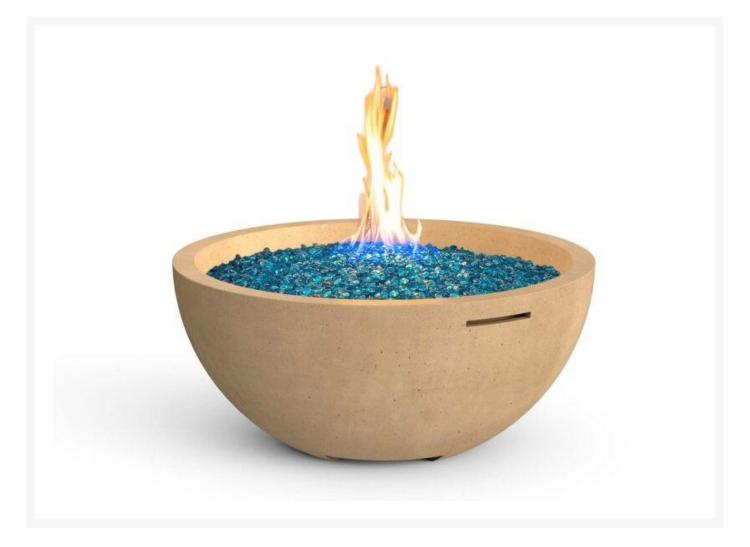

## 36" Fire Bowl

CGP-732

Fire Bowls are the trend right now because of their simple, contemporary design and versatility of uses. The Fire Bowls have a riser at the bottom to elevate them slightly off the ground. They are handcrafted from glass fiber reinforced concrete.

- Made from durable fiberglass reinforced concrete
- Recommended: 50 lbs fire glass in addition to the included lava granules
- Choose from natural gas or propane
- Optional 120V Bluetooth FyreStarter Ignition available; on/off remote control
- 16" stainless steel star burner
- BTU's: 65,000 (NG) / 65,000 (LP); 140,000 (FyreStarter)
- Dimensions: 36" diameter x 16"H; 154 lbs
- Made in the United States