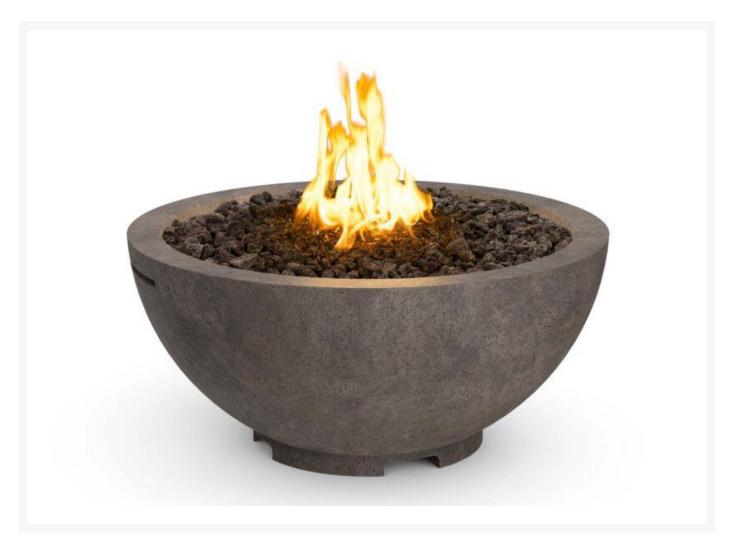

## 32" Fire Bowl

CGP-733

Fire Bowls are the trend right now because of their simple, contemporary design and versatility of uses. The Fire Bowls have a riser at the bottom to elevate them slightly off the ground. They are handcrafted from glass fiber reinforced concrete.

- Made from durable fiberglass reinforced concrete
- Recommended: 30 lbs fire glass in addition to the included lava granules
- Choose from natural gas or propane
- Optional 120V Bluetooth FyreStarter Ignition available; on/off remote control
- 16" stainless steel star burner
- BTU's: 65,000 (NG) / 65,000 (LP); 140,000 (FyreStarter)
- Dimensions: 32" diameter x 16"H; 109 lbs
- Made in the United States