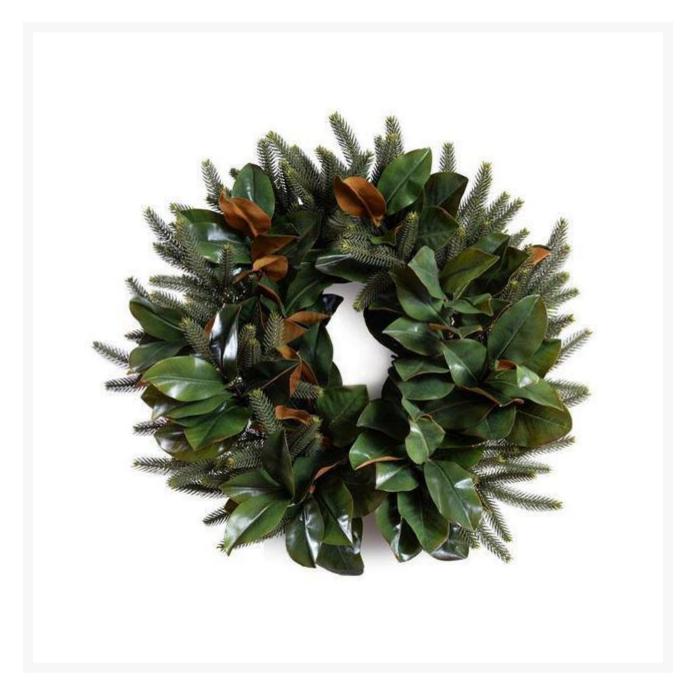

## 24 in. Magnolia Fir Wreath

NGD-38124GR

This 24" Holiday wreath combines our Faux Fresh® Magnolia leaves with artificial Fraser Fir sprays. This lovely reproduction wreath looks just like a freshly constructed Holiday wreath, but will stay green for the entire season! Combine with the matching 38160GR garland, or any of our Magnolia garlands. The 24" diameter wreath is suitable for seasonal outdoor use, but should not be left in direct sunlight for extended periods of time.